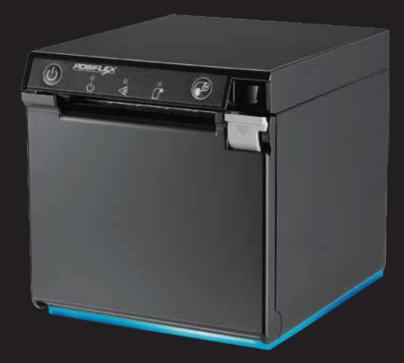

# AURA PP-7600

**The AURA PP-7600** features a compact, sleek and square shaped design that allows it to be placed on or under the counter. An optional ambient lighting attachment (LD-2000) can be embedded underneath the AURA PP-7600, which is programmed to project colorful light patterns. The AURA PP-7600 brings fun into the mundane printing operation.

#### Compact

Free more room for counter space, so that the store owner can display and promote more mechanizes to maximize sales opportunities.

Front-loading mechanism for flexible deployment.